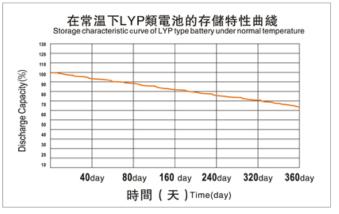

nt                   | < 180 A             | < 3 C with battery temperature monitoring                                          |
| Maximal continuous operating temperature | 80 °C               | The battery temperature should not increase this level during charge and discharge |
| Dimensions                               | 114 x 203 x 61      | Millimeters (tolerance +/- 2 mm)                                                   |
| Weight                                   | 2.3 kg              | Kilograms (tolerance +/- 150g)                                                     |
| Optimal torque force                     | 12 - 15 Nm          |                                                                                    |









## www.gwl.eu

Your complete power solutions.



















GWL a.s. Průmyslová 11, 102 00 Prague 10 Czech Republic, European Union