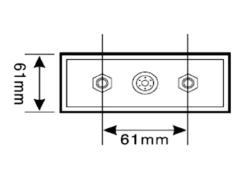

## Winston LFP060AHA cell

| Specifications                           |                     |                                                                                    |
|------------------------------------------|---------------------|------------------------------------------------------------------------------------|
| Model name                               | LFP060AHA           | Alternative product marking TS-LFP60AHA, WB-LYP60AHA                               |
| Nominal voltage                          | 3.3 V               | Operating voltage under load is 3.0 V                                              |
| Capacity                                 | 60 AH               | +/- 5%                                                                             |
| Operating voltage                        | max 4.0V - min 2.8V | At 80% DOD                                                                         |
| Deep discharge voltage                   | 2.5 V               | The cells is damaged if voltage drops bellow this level                            |
| Maximal charge voltage                   | 4 V                 | The cells is damaged if voltage exceeds this level                                 |
| Optimal discharge current                | < 30 A              | 0.5 C                                                                              |
| Maximal discharge current                | < 180 A             | 3 C, continuous for max 15 minutes from full charge                                |
| Max peak discharge current               | < 600 A             | 10 C, maximal 5 seconds in 1 minute                                                |
| Optimal charge current                   | < 30 A              | 0.5 C                                                                              |
| Maximal charge current                   | < 180 A             | < 3 C with battery temperature monitoring                                          |
| Maximal continuous operating temperature | 80 °C               | The battery temperature should not increase this level during charge and discharge |
| Dimensions                               | 114 x 203 x 61      | Millimeters (tolerance +/- 2 mm)                                                   |
| Weight                                   | 2.3 kg              | Kilograms (tolerance +/- 150g)                                                     |
| Optimal torque force                     | 12 - 15 Nm          |                                                                                    |