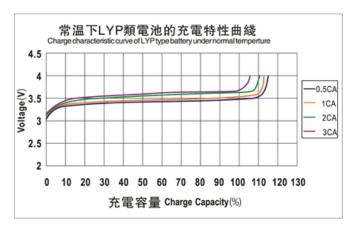

rent                   | < 180 A             | < 3 C with battery temperature monitoring                                          |
| Maximal continuous operating temperature | 80 °C               | The battery temperature should not increase this level during charge and discharge |
| Dimensions                               | 114 x 203 x 61      | Millimeters (tolerance +/- 2 mm)                                                   |
| Weight                                   | 2.3 kg              | Kilograms (tolerance +/- 150g)                                                     |
| Optimal torque force                     | 12 - 15 Nm          |                                                                                    |









## www.gwl.eu

Your complete power solutions.



















GWL a.s. Průmyslová 11, 102 00 Prague 10 Czech Republic, European Union