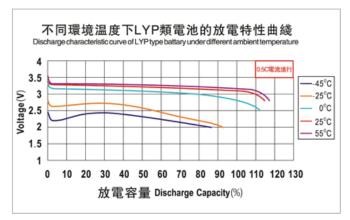

current                   | < 180 A             | < 3 C with battery temperature monitoring                                          |
| Maximal continuous operating temperature | 80 °C               | The battery temperature should not increase this level during charge and discharge |
| Dimensions                               | 114 x 203 x 61      | Millimeters (tolerance +/- 2 mm)                                                   |
| Weight                                   | 2.3 kg              | Kilograms (tolerance +/- 150g)                                                     |
| Optimal torque force                     | 12 - 15 Nm          |                                                                                    |









## www.gwl.eu

Your complete power solutions.



















GWL a.s. Průmyslová 11, 102 00 Prague 10 Czech Republic, European Union