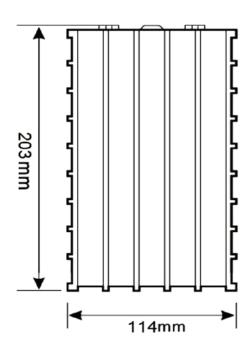

## Winston LFP060AHA cell

| Specifications                           |                     |                                                                                    |
|------------------------------------------|---------------------|------------------------------------------------------------------------------------|
| Model name                               | LFP060AHA           | Alternative product marking TS-LFP60AHA, WB-LYP60AHA                               |
| Nominal voltage                          | 3.3 V               | Operating voltage under load is 3.0 V                                              |
| Capacity                                 | 60 AH               | +/- 5%                                                                             |
| Operating voltage                        | max 4.0V - min 2.8V | At 80% DOD                                                                         |
| Deep discharge voltage                   | 2.5 V               | The cells is damaged if voltage drops bellow this level                            |
| Maximal charge voltage                   | 4 V                 | The cells is damaged if voltage exceeds this level                                 |
| Optimal discharge current                | < 30 A              | 0.5 C                                                                              |
| Maximal discharge current                | < 180 A             | 3 C, continuous for max 15 minutes from full charge                                |
| Max peak discharge current               | < 600 A             | 10 C, maximal 5 seconds in 1 minute                                                |
| Optimal charge current                   | < 30 A              | 0.5 C                                                                              |
| Maximal charge current                   | < 180 A             | < 3 C with battery temperature monitoring                                          |
| Maximal continuous operating temperature | 80 °C               | The battery temperature should not increase this level during charge and discharge |
| Dimensions                               | 114 x 203 x 61      | Millimeters (tolerance +/- 2 mm)                                                   |
| Weight                                   | 2.3 kg              | Kilograms (tolerance +/- 150g)                                                     |
| Optimal torque force                     | 12 - 15 Nm          |                                                                                    |