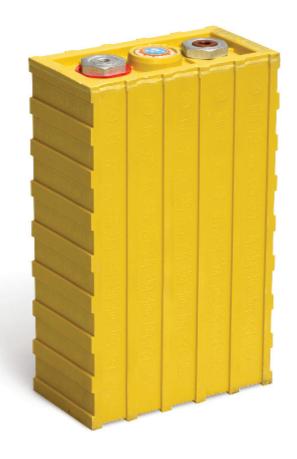

## Winston LFP060AHA cell

## Winston LFP060AHA cell

| Specifications                           |                     |                                                                                    |
|------------------------------------------|---------------------|------------------------------------------------------------------------------------|
| Model name                               | LFP060AHA           | Alternative product marking TS-LFP60AHA, WB-LYP60AHA                               |
| Nominal voltage                          | 3.3 V               | Operating voltage under load is 3.0 V                                              |
| Capacity                                 | 60 AH               | +/- 5%                                                                             |
| Operating voltage                        | max 4.0V - min 2.8V | At 80% DOD                                                                         |
| Deep discharge voltage                   | 2.5 V               | The cells is damaged if voltage drops bellow this level                            |
| Maximal charge voltage                   | 4 V                 | The cells is damaged if voltage exceeds this level                                 |
| Optimal discharge current                | < 30 A              | 0.5 C                                                                              |
| Maximal discharge current                | < 180 A             | 3 C, continuous for max 15 minutes from full charge                                |
| Max peak discharge current               | < 600 A             | 10 C, maximal 5 seconds in 1 minute                                                |
| Optimal charge current                   | < 30 A              | 0.5 C                                                                              |
| Maximal charge current                   | < 180 A             | < 3 C with battery temperature monitoring                                          |
| Maximal continuous operating temperature | 80 °C               | The battery temperature should not increase this level during charge and discharge |
| Dimensions                               | 114 x 203 x 61      | Millimeters (tolerance +/- 2 mm)                                                   |
| Weight                                   | 2.3 kg              | Kilograms (tolerance +/- 150g)                                                     |
| Optimal torque force                     | 12 - 15 Nm          |                                                                                    |