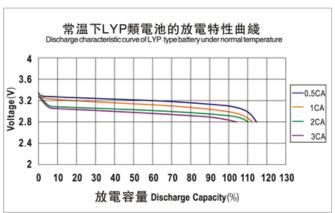

urrent                   | < 180 A             | < 3 C with battery temperature monitoring                                          |
| Maximal continuous operating temperature | 80 °C               | The battery temperature should not increase this level during charge and discharge |
| Dimensions                               | 114 x 203 x 61      | Millimeters (tolerance +/- 2 mm)                                                   |
| Weight                                   | 2.3 kg              | Kilograms (tolerance +/- 150g)                                                     |
| Optimal torque force                     | 12 - 15 Nm          |                                                                                    |









## www.gwl.eu

Your complete power solutions.



















GWL a.s. Průmyslová 11, 102 00 Prague 10 Czech Republic, European Union