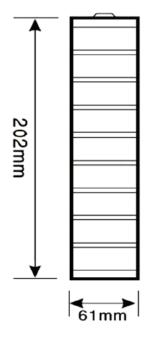

## Winston LFP060AHA cell

| Specifications                           |                     |                                                                                    |
|------------------------------------------|---------------------|------------------------------------------------------------------------------------|
| Model name                               | LFP060AHA           | Alternative product marking TS-LFP60AHA, WB-LYP60AHA                               |
| Nominal voltage                          | 3.3 V               | Operating voltage under load is 3.0 V                                              |
| Capacity                                 | 60 AH               | +/- 5%                                                                             |
| Operating voltage                        | max 4.0V - min 2.8V | At 80% DOD                                                                         |
| Deep discharge voltage                   | 2.5 V               | The cells is damaged if voltage drops bellow this level                            |
| Maximal charge voltage                   | 4 V                 | The cells is damaged if voltage exceeds this level                                 |
| Optimal discharge current                | < 30 A              | 0.5 C                                                                              |
| Maximal discharge current                | < 180 A             | 3 C, continuous for max 15 minutes from full charge                                |
| Max peak discharge current               | < 600 A             | 10 C, maximal 5 seconds in 1 minute                                                |
| Optimal charge current                   | < 30 A              | 0.5 C                                                                              |
| Maximal charge current                   | < 180 A             | < 3 C with battery temperature monitoring                                          |
| Maximal continuous operating temperature | 80 °C               | The battery temperature should not increase this level during charge and discharge |
| Dimensions                               | 114 x 203 x 61      | Millimeters (tolerance +/- 2 mm)                                                   |
| Weight                                   | 2.3 kg              | Kilograms (tolerance +/- 150g)                                                     |
| Optimal torque force                     | 12 - 15 Nm          |                                                                                    |